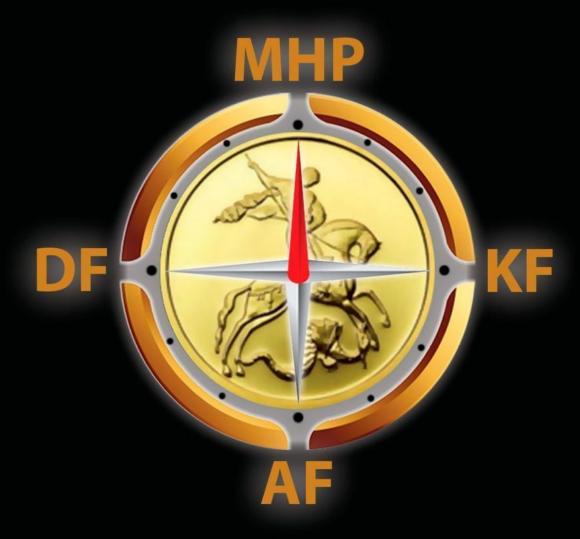

# **Explanation**

The picture on the title page provides a key understanding of what is **AHM** and how it works. All that is shown there has a profound meaning. **George Victorious**: The symbol of a Healthy Psyche. **Dial**: **AHM** more precise then Swiss watch and as necessary in the modern world as the exact time. **Compass:** indicates a form of mental illness, personality types and Mental Health, if it is.

- **MHP** Mentally Healthy Person on the side of the North, as Mental Health completely cold to the symptoms of mental illness. At the same time **MHP** has reasonable/deliberate: the kindness, the greatness and the aggression (for example aggression to the enemies of the Motherland). And there's something else 4th this is **Human** with a capital letter!
- **KF** Kind Form on the part of the East where the sun rises. The main symptom of this form is unreasonable and thoughtless "kindness", which is often, becomes evil to others and the person himself because of hastiness. **LPJ:** "Kind Extrovert" by Jung or "Complaisant Extrovert." Extrovert in a nutshell: "emotions out".
- **AF** Aggressive Form from the South. This form is characterized by a constant manifestation of unreasonable aggression towards others. Aggression is manifested every time an insane man envies something. Constantly invent existing and non-existent reasons to manifest unreasonable aggression towards innocent, which is weaker than him, often Kids. Any reason need **AF** to society is not called representatives of **AF** abnormal. Global NLP, movies, Interstate 60, the city lawyers. The most susceptible to the "silver" form. Prohibited to do something good for this form. Only good Nonviolent Psychotherapy, if you have to communicate. **LPJ** "Angry Extrovert" by Jung. Possible: "Greedy Extrovert" or "Stubborn Extrovert." It is important that the **PPM** does not go to an Open Form (**OF**). Open Form for **AF** can be expressed in the insults or damage to the property/health. **AHM** your friend.
- **DF** Depressive Form from the West, where the sun sets. The prevailing Manic-Depressive Syndrome. This is the most "dark" form and the "light of truth" (the diagnosis or symptoms) it neutralizes (NLP, film Underworld). This form should get unreasonable and thoughtless majesty, which is a symptom of mental illness, otherwise, falls into a depression. If majesty is touched the unreasonable aggression symptom may occur. The easiest way to find a common language, and is more prone to **GCM**. Typically, **DF** is the result of the fact that a child was not allowed to engage in favorite things, destroying initiative, together with a healthy child's psyche, as salvation part leaves in **MDS**, which triggers the **PPM**. **LPJ** "Introvert" by Jung. Introvert in a nutshell: "emotions inside."
- **PPM** Particularly-Primitive type of Mind is a mindset that cannot accept anything else except Particularly-Primitive Judgments, which are, in turn, the root of all mental disorders. **MHP** has Generally-Complex type of Mind (**GCM**).