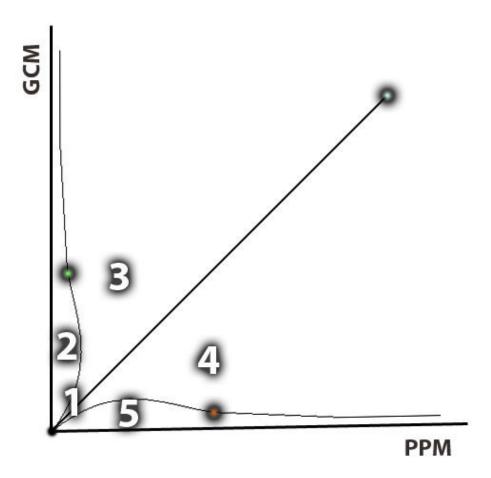

Chart 1. Percentage of **PPM-GCM**.

This scientific assumption is that there cannot be 100 percentage GCMs or 100 percentage PPMs among people. Then let 100 percentage GCMs – Mentally Healthy Angels, and 100 percentage PPMs – mentally ill angels. The graph of the PPM and the GCM is committed to 100 percent.

The Green Line (marked with a green dot) – the development of GCM.

Red Line (marked with a red dot) - the development of mental illness or PPM.

Region 1 on the chart. The child prone to GCM, since childhood tends in this direction, constantly strengthening and shaping his or her GCM. Prone to the PPM, on the contrary. This schedule is presented without any surrounding influences, which can be very dangerous for the psyche of the child. Others with PPM constantly envy Childs mind (GCM) and start from childhood to injure the psyche, consciously, hard provable methods under existing legislation. In order to injure Kids psyche must be to provoke one of the symptoms: UA, alarm state of mind (unreasonable anxiety), MDS, and any PPJs. If this is to provoke a lot of times, the child becomes PPM or insane. In addition to the child's mind injuries, added the destructive action of the system in which a lot of dangers. All this is well known: alcohol, drugs, adult movies, etc. Also, the world of NLP purports to destroy the psyche of the child and give him or her CPOs, which is not work so well in Russia.

**Region 2 on the chart.** Improving GCM when man loves and knows how to think (i.e. have GCM or GCJs) and injuries from the outside world are not serious or avoided.

**Region 3 on the chart.** The deterioration of the GCM.

**Region 4 on the chart.** Reducing the PPM or the process of non-violent psychological treatment.

**Region 5 on the graph.** The worsening of the PPM. Usually, it's so secret from others, that even talking about it hard to start.