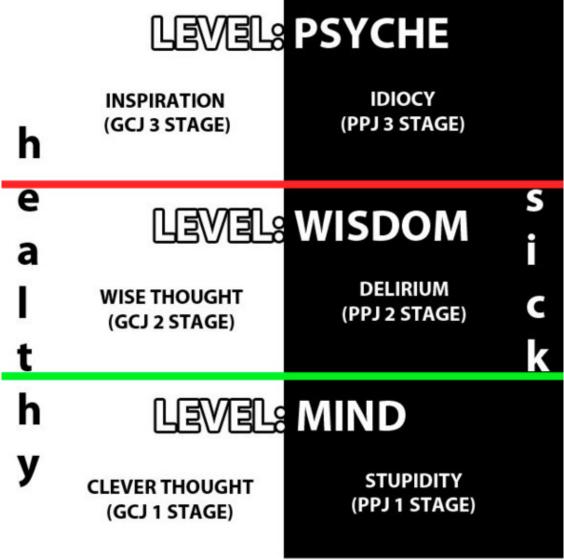

# Scheme of conformity helthy and sick hp

Scheme 2. Model – "Conformity of Healthy-Sick Psyche".

By **PPM** it is impossible to touch Personal Space of Mentally Healthy Person, because **PPJ**s does not exist at the **MHP**s Mind or they turns into **GCJ**s.

**PPJ** of 3rd stage – this idiocy, which instantly burns in the fire a Healthy Psyche in contact with Mental Health. There is a saying – "The worms of conscience gnawing." So, this also applies to this level.

**PPJ** of second stage – this is nonsense. **GCM**, as the light illuminates every **PPJ** in contact and **PPJ** ceases to exist. For **PPM** it can be felt as a noose. Because much energy has been spent on something that are not just wrong, but not exist, because **PPJ** disappears.

**PPJ** of first degree – it is stupidity. Mind – is the most specific or particular level presented in the scheme. **GCM**, as the light that illuminates the **PPJ** in contact with Mental Health. **PPJ** ceases

to exist. But for the level of the Mind is more like a whip kick on **PPM**s pride. Clearly understand this can only **AHM PRO**.

Simple example.

For the level of the Mind (concrete): it is necessary to cut down a bough on a certain tree. **PPM** 